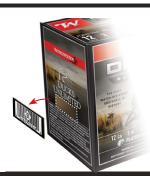

## Include Original UPC Codes Cut From Box

Include the original UPC Codes cut from each qualifying box of ammunition purchased. Case UPC Codes\* will NOT be accepted. Photocopies will not be accepted. See example.